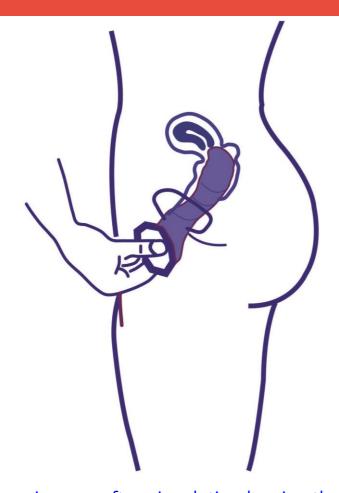

STEP: 8

Gently Guide your Partner's penis into the sheath's opening with your hand to make sure that it enters properly.

STEP: 9

Withdraw the penis soon after ejaculation leaving the female condom in place in the vagina. To remove the female condom, after the use, twist the outer ring and gently pull the condom out.