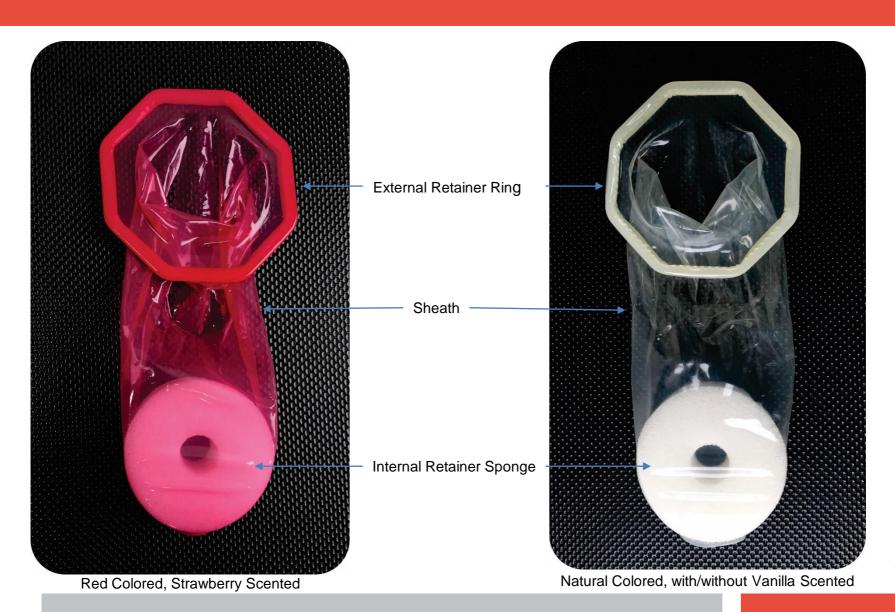

# THIS IS HOW THE CUPID FEMALE CONDOM LOOKS LIKE:

### WHAT IS CUPID FEMALE CONDOM?

- Cupid Female condom is a pre-lubricated with Silicone. Thin, soft, loose-fitting sheath made from Natural Rubber Latex which is worn inside the vagina.
- There is a flexible octagonal ring at open end and donut shaped soft polyurethane open cell foam at the closed end.
- The polyurethane foam at the closed end of the sheath is used to insert the condom inside the vagina and hold it in place during intercourse.
- The octagonal outer ring at the open end of the sheath remains outside the vagina and covers part of the external genitalia, it also helps to prevent condom being pushed inside during use.
- Cupid female condom is inserted into the vagina before sex. It holds the man's sperm
  after ejaculation thus helping prevent unintended pregnancy. It also acts as a barrier
  to sexually transmitted infections (STI's), including HIV.