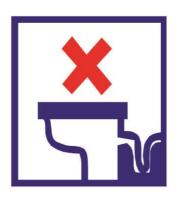

**Step 10:** Wrap the condom in the package or in tissue and throw it in the garbage. Do not put it into toilet.

- Before opening the Cupid Female Condom pack, check the expiry date. Do not use expired condoms.
- Also check the pack for any damage, if the pack is torn or has any holes in it do not use the pack, throw it away and use a fresh pack.

**STEP: 10** 

Wrap the condom in the package or in tissue and throw it in the garbage. Do not put it into toilet.

You can also see the video on How to use Cupid Female condom in the below YouTube link

https://www.youtube.com/watch?v=0hkVJiwvEl8&t=8s

### **CAUTIONS** FOR USERS OF CUPID FEMALE CONDOMS:

- Store in cool dry place away from heat and direct sunlight.
- Do not use the condom after expiry date indicated on the package.
- Cupid Female Condoms are very easy to use. But may need practice for insertion.
- Trim the nail of the finger used for insertion of female condom to avoid tear of condom while insertion.
- Cupid Female Condoms contains Natural Rubber Latex which may cause allergic reaction to some individuals.
- Do not use Cupid Female Condoms with oil based lubricants. If necessary use water based lubricants.
- Do not use Male and Female Condoms together.
- Any use of Cupid Female Condoms for other than vaginal intercourse may increase the potential of damage to the condom.
- Do not put the used Cupid Female Condom into the toilet. Wrap the condom
  in the package and throw it in the garbage.