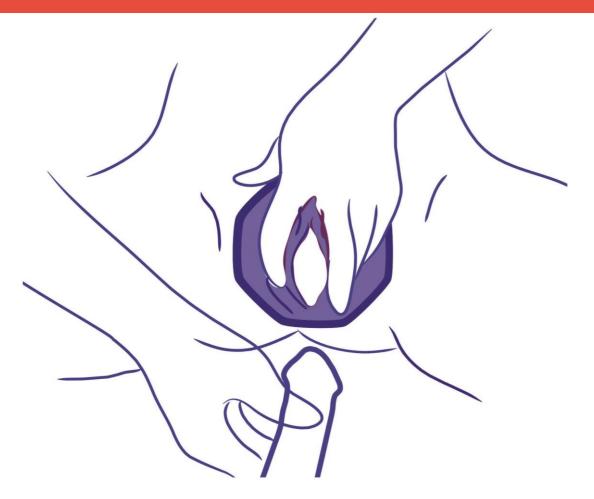

**Step 5:** Place the index finger on the inside of the condom and push the inner sponge up as far as it will go. Be sure the sheath is not twisted. The outer ring should remain on the outside of the vagina.

STEP: 5

Place the index finger on the inside of the condom and push the inner sponge up as far as it will go. Be sure the sheath is not twisted. The outer ring should remain on the outside of the vagina.