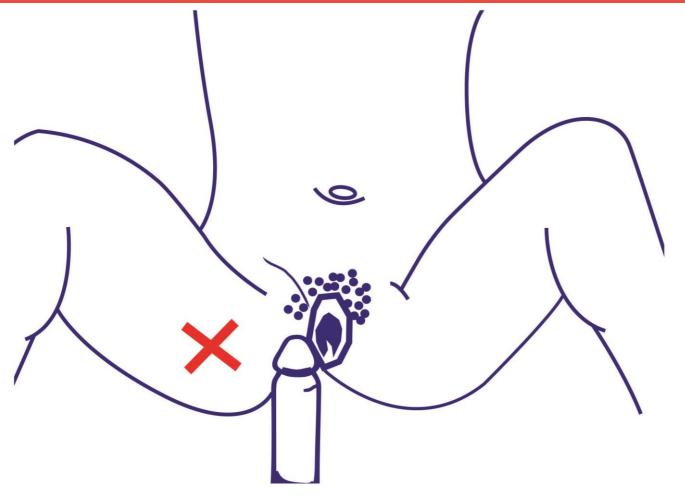

**Step 6:** The female condom is now in place and ready for use with your partner.

**Step 7:** Be sure that your partner's penis is not entering form the sides, between the sheath and vagina wall. If any of the partner feels the female condom is slipping into or out of the vagina, immediately stop and check.

STEP: 6

The female condom is now in place and ready for use with your partner.

STEP: 7

Be sure that your partner's penis is not entering from the sides, between the sheath and vagina wall. If any of the partners feels the female condom is slipping into or out of the vagina, immediately stop and check.

STEP: 8

Gently Guide your Partner's penis into the sheath's opening with your hand to make sure that it enters properly.

STEP: 9

Withdraw the penis soon after ejaculation leaving the female condom in place in the vagina. To remove the female condom, after the use, twist the outer ring and gently pull the condom out.