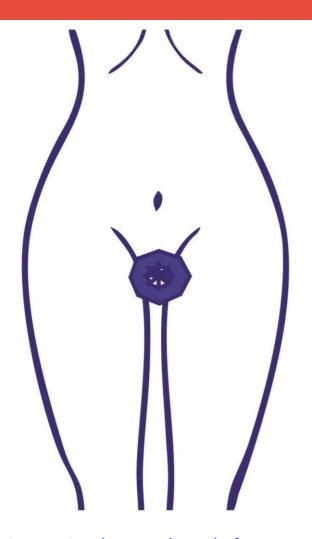

### WHAT IS CUPID FEMALE CONDOM?

- Cupid Female condom is a pre-lubricated with Silicone. Thin, soft, loose-fitting sheath made from Natural Rubber Latex which is worn inside the vagina.
- There is a flexible octagonal ring at open end and donut shaped soft polyurethane open cell foam at the closed end.
- The polyurethane foam at the closed end of the sheath is used to insert the condom inside the vagina and hold it in place during intercourse.
- The octagonal outer ring at the open end of the sheath remains outside the vagina and covers part of the external genitalia, it also helps to prevent condom being pushed inside during use.
- Cupid female condom is inserted into the vagina before sex. It holds the man's sperm
  after ejaculation thus helping prevent unintended pregnancy. It also acts as a barrier
  to sexually transmitted infections (STI's), including HIV.

# THIS IS HOW THE CUPID FEMALE CONDOM LOOKS LIKE: