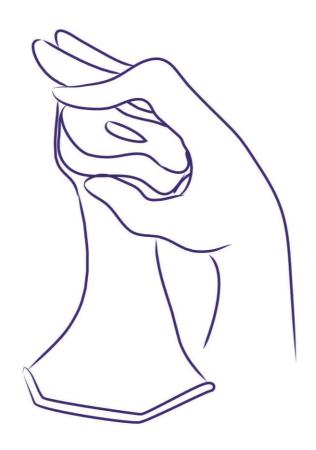

**Step 3:** While holding the sheath at the closed end, grasp the sponge and squeeze it with the thumb and second finger so it becomes long and narrow.

**Step 4:** Choose a position that is comfortable for insertion; squat, raise on leg, sit or lie down. Gently insert the closed end of the product into vagina. Female Condom should be inserted into the vagina before any contact occurs between the vagina and the partner's body to assist in the prevention of STIs and pregnancy.

While holding the sheath at the closed end, grasp the sponge and squeeze it with the thumb and second finger so it becomes long and narrow.

STEP: 4

Choose a position that is comfortable for insertion; squat, raise one leg, sit or lie down. Gently insert the inner sponge into vagina. Female Condom should be inserted into the vagina before any contact occurs between the vagina and the partner's body to assist in the prevention of STIs and pregnancy.