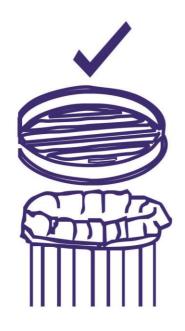

**Step 10:** Wrap the condom in the package or in tissue and throw it in the garbage. Do not put it into toilet.

- Before opening the Cupid Female Condom pack, check the expiry date. Do not use expired condoms.
- Also check the pack for any damage, if the pack is torn or has any holes in it do not use the pack, throw it away and use a fresh pack.

**STEP: 10** 

Wrap the condom in the package or in tissue and throw it in the garbage. Do not put it into toilet.

You can also see the video on How to use Cupid Female condom in the below YouTube link

https://www.youtube.com/watch?v=0hkVJiwvEl8&t=8s

### **CAUTIONS** FOR USERS OF CUPID FEMALE CONDOMS:

- Store in cool dry place away from heat and direct sunlight.
- Do not use the condom after expiry date indicated on the package.
- Cupid Female Condoms are very easy to use. But may need practice for insertion.
- Trim the nail of the finger used for insertion of female condom to avoid tear of condom while insertion.
- Cupid Female Condoms contains Natural Rubber Latex which may cause allergic reaction to some individuals.
- Do not use Cupid Female Condoms with oil based lubricants. If necessary use water based lubricants.
- Do not use Male and Female Condoms together.
- Any use of Cupid Female Condoms for other than vaginal intercourse may increase the potential of damage to the condom.
- Do not put the used Cupid Female Condom into the toilet. Wrap the condom
  in the package and throw it in the garbage.