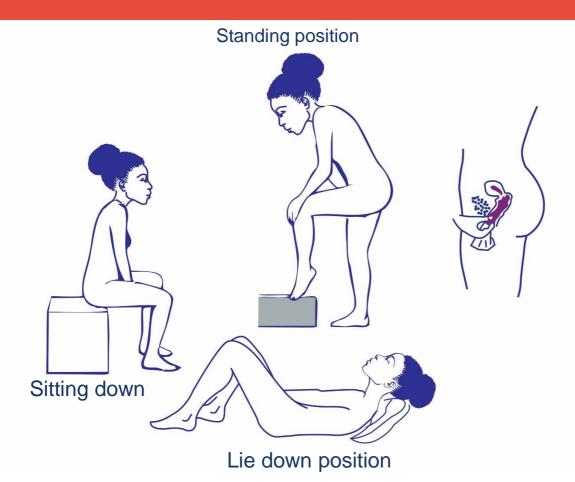

**Step 3:** While holding the sheath at the closed end, grasp the sponge and squeeze it with the thumb and second finger so it becomes long and narrow.

**Step 4:** Choose a position that is comfortable for insertion; squat, raise on leg, sit or lie down. Gently insert the closed end of the product into vagina. Female Condom should be inserted into the vagina before any contact occurs between the vagina and the partner's body to assist in the prevention of STIs and pregnancy.

While holding the sheath at the closed end, grasp the sponge and squeeze it with the thumb and second finger so it becomes long and narrow.

STEP: 4

Choose a position that is comfortable for insertion; squat, raise one leg, sit or lie down. Gently insert the inner sponge into vagina. Female Condom should be inserted into the vagina before any contact occurs between the vagina and the partner's body to assist in the prevention of STIs and pregnancy.