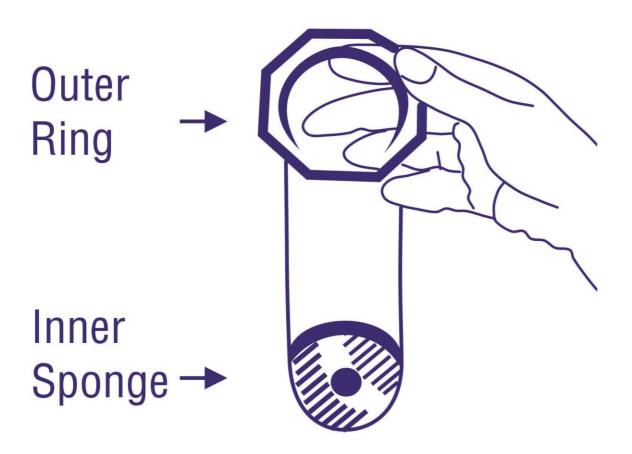

### WHAT IS CUPID FEMALE CONDOM?

- Cupid Female condom is a pre-lubricated with Silicone. Thin, soft, loose-fitting sheath made from Natural Rubber Latex which is worn inside the vagina.
- There is a flexible octagonal ring at open end and donut shaped soft polyurethane open cell foam at the closed end.
- The polyurethane foam at the closed end of the sheath is used to insert the condom inside the vagina and hold it in place during intercourse.
- The octagonal outer ring at the open end of the sheath remains outside the vagina and covers part of the external genitalia, it also helps to prevent condom being pushed inside during use.
- Cupid female condom is inserted into the vagina before sex. It holds the man's sperm
  after ejaculation thus helping prevent unintended pregnancy. It also acts as a barrier
  to sexually transmitted infections (STI's), including HIV.

# THIS IS HOW THE CUPID FEMALE CONDOM LOOKS LIKE:

#### READ USAGE INSTRUCTIONS CAREFULLY AND FOLLOW:

**Step 1:** Open the female condom package carefully; tear at the notch on the top right of the package. Do not use scissor or a knife to open.

**Step 2:** The outer ring of the female condom covers the area around the opening of the vagina. The inner sponge is used for insertion and to help hold the sheath in place during intercourse.

STEP: 1

Open the female condom package carefully; tear at the notch on the top right of the package. Do not use scissor or a knife to open.

STEP: 2

The outer ring of the female condom covers the area around the opening of the vagina. The inner sponge is used for insertion and to help hold the sheath in place during intercourse.