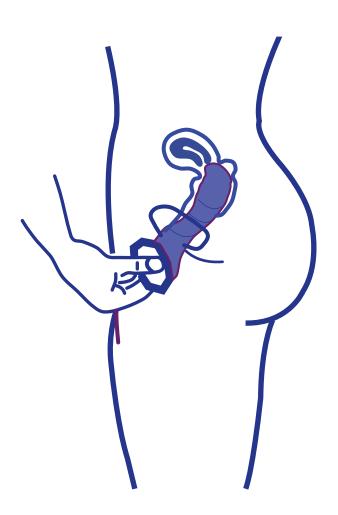

Gently Guide your Partner's penis into the sheath's opening with your hand to make sure that it enters properly.

We Help The World Play Safe...

Gently Guide your Partner's penis into the sheath's opening with your hand to make sure that it enters properly.