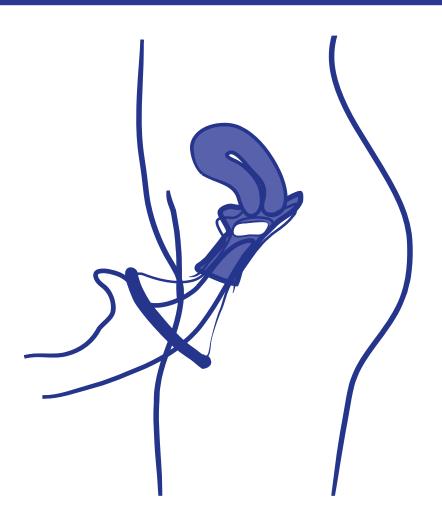

The outer ring of the female condom covers the area around the opening of the vagina. The inner sponge is used for insertion and to help hold the sheath in place during intercourse. Outer Ring >

Sponge

The outer ring of the female condom covers the area around the opening of the vagina. The inner sponge is used for insertion and to help hold the sheath in place during intercourse.

We Help The World Play Safe...