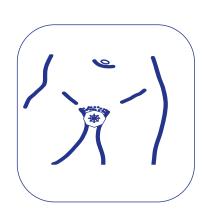

Choose a position that is comfortable for insertion; squat, raise one leg, sit or lie down. Gently insert the inner sponge into vagina. Female Condom should be inserted into the vagina before any contact occurs between the vagina and the partner's body to assist in the prevention of STIs and pregnancy.