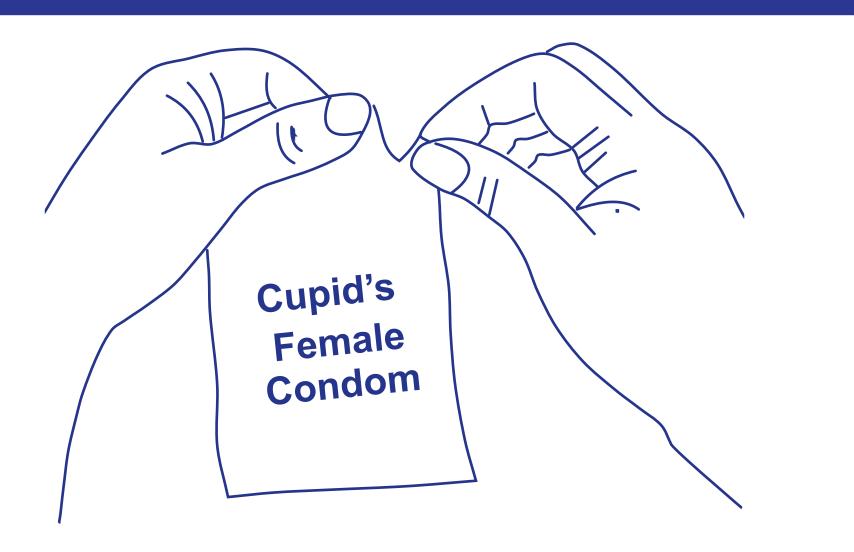

Nominal width: 75±2 mm.

Open the female condom package carefully; tear at the notch on the top right of the package.

Do not use scissor or a knife to open.

We Help The World Play Safe...

Female Condom

Open the female condom package carefully; tear at the notch on the top right of the package. Do not use scissor or a knife to open.