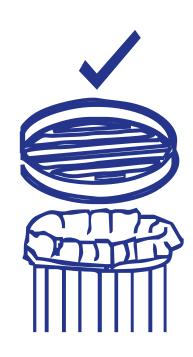

Wrap the condom in the package or in tissue and throw it in the garbage. Do not put it into toilet.

Wrap the condom in the package or in tissue and throw it in the garbage. Do not put it into toilet.