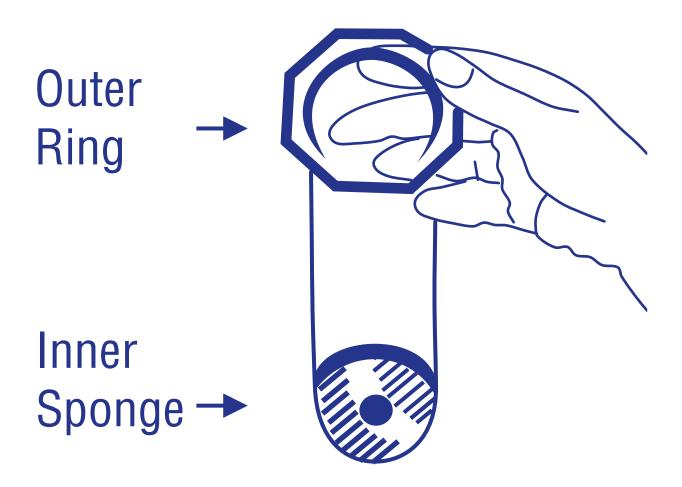

The outer ring of the female condom covers the area around the opening of the vagina. The inner sponge is used for insertion and to help hold the sheath in place during intercourse. Outer Ring >

Sponge

The outer ring of the female condom covers the area around the opening of the vagina. The inner sponge is used for insertion and to help hold the sheath in place during intercourse.

We Help The World Play Safe...