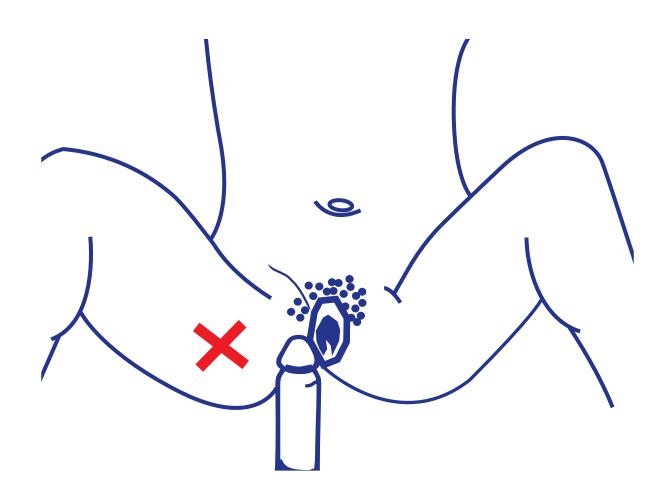

Be sure that your partner's penis is not entering from the sides, between the sheath and vagina wall. If any of the partners feels the female condom is slipping into or out of the vagina, immediately stop and check.

Gently Guide your Partner's penis into the sheath's opening with your hand to make sure that it enters properly.

We Help The World Play Safe...

Gently Guide your Partner's penis into the sheath's opening with your hand to make sure that it enters properly.