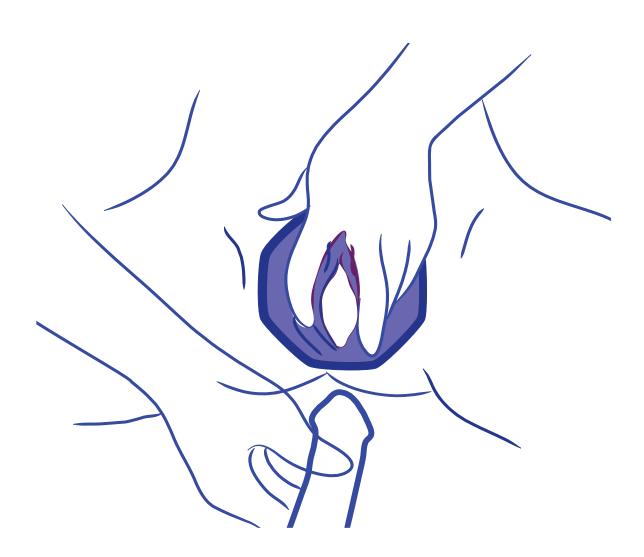

Place the index finger on the inside of the condom and push the inner sponge up as far as it will go. Be sure the sheath is not twisted. The outer ring should remain on the outside of the vagina.

Place the index finger on the inside of the condom and push the inner sponge up as far as it will go. Be sure the sheath is not twisted. The outer ring should remain on the outside of the vagina.

The female condom is now in place and ready for use with your partner.

The female condom is now in place and ready for use with your partner.

Be sure that your partner's penis is not entering from the sides, between the sheath and vagina wall. If any of the partners feels the female condom is slipping into or out of the vagina, immediately stop and check.

Be sure that your partner's penis is not entering from the sides, between the sheath and vagina wall. If any of the partners feels the female condom is slipping into or out of the vagina, immediately stop and check.