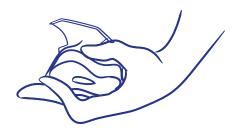

While holding the sheath at the closed end, grasp the sponge and squeeze it with the thumb and second finger so it becomes long and narrow.

While holding the sheath at the closed end, grasp the sponge and squeeze it with the thumb and second finger so it becomes long and narrow.