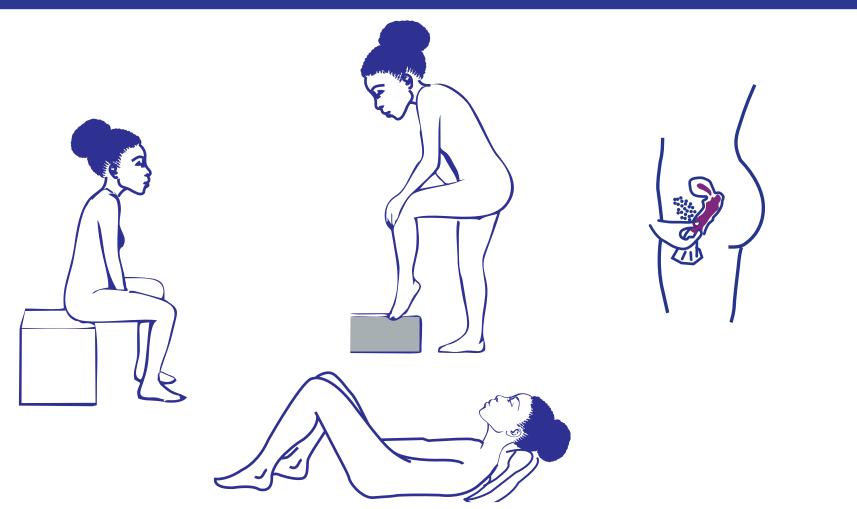

Choose a position that is comfortable for insertion; squat, raise one leg, sit or lie down. Gently insert the inner sponge into vagina. Female Condom should be inserted into the vagina before any contact occurs between the vagina and the partner's body to assist in the prevention of STIs and pregnancy.