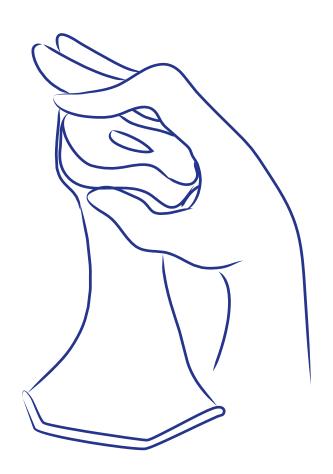

While holding the sheath at the closed end, grasp the sponge and squeeze it with the thumb and second finger so it becomes long and narrow.

While holding the sheath at the closed end, grasp the sponge and squeeze it with the thumb and second finger so it becomes long and narrow.