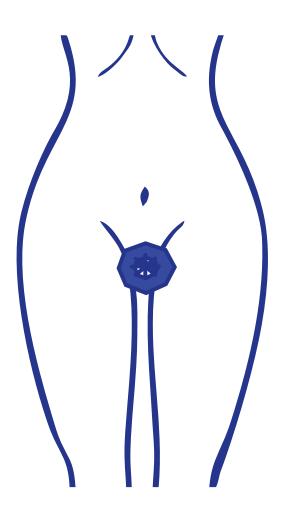

Place the index finger on the inside of the condom and push the inner sponge up as far as it will go. Be sure the sheath is not twisted. The outer ring should remain on the outside of the vagina.

Place the index finger on the inside of the condom and push the inner sponge up as far as it will go. Be sure the sheath is not twisted. The outer ring should remain on the outside of the vagina.